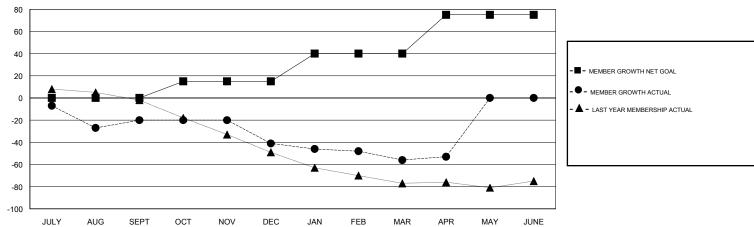

# GOALS AND ACTUAL MEMBERS CUMULATIVE

| DROPPED CLUBS: 2  DROPPED MEMBERS |     | 34 CLUBS OF 63 ADDED 1 OR MORE<br>NEW MEMBERS | GENDER DISTRIBUTION  MALE 678 (61.03%)  FEMALE 433 (38.97%)  Women Percentage Fiscal Year Goal: 40% |     |
|-----------------------------------|-----|-----------------------------------------------|-----------------------------------------------------------------------------------------------------|-----|
| DECEASED                          | 20  | CLICK HERE FOR CUMULATIVE                     | TOTAL FAMILY UNIT MEMBERS                                                                           | 160 |
| CLUB CANCELLED                    | 11  | MEMBERSHIP DATA                               |                                                                                                     | 0.4 |
| OTHER                             | 124 |                                               | FAMILY MEMBERS PAYING HALF DUES                                                                     | 81  |
| TOTAL                             | 155 |                                               |                                                                                                     |     |

## GMT: ANN ELDRIDGE LOCATION AUSTRALIA GMT CA

| Clubs         |               |           |               | Members               |                           |                         |                                              |
|---------------|---------------|-----------|---------------|-----------------------|---------------------------|-------------------------|----------------------------------------------|
|               | RESULTS FOR   | 2018-2019 |               | RESULTS FOR 2018-2019 |                           |                         |                                              |
| QUARTER       | NEW CLUB GOAL | NEW CLUBS | DROPPED CLUBS | QUARTER               | MEMBER GROWTH NET<br>GOAL | MEMBER GROWTH<br>ACTUAL | DROPPED MEMBERS ACTUAL (including transfers) |
| JULY/AUG/SEPT | 0             | 0         | 1             | JULY/AUG/SEPT         | 0                         | 54                      | 59                                           |
| OCT/NOV/DEC   | 1             | 0         | 0             | OCT/NOV/DEC           | 15                        | 26                      | 46                                           |
| JAN/FEB/MAR   | 1             | 0         | 0             | JAN/FEB/MAR           | 25                        | 28                      | 40                                           |
| APR/MAY/JUNE  | 1             | 0         | 1             | APR/MAY/JUNE          | 35                        | 13                      | 10                                           |