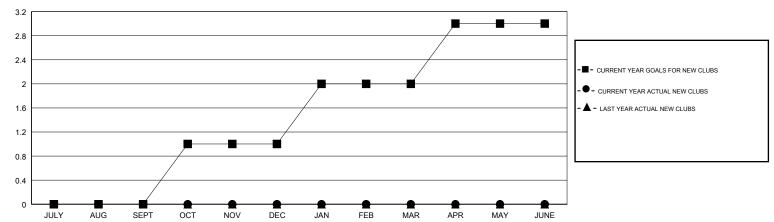

### GOALS AND ACTUAL NEW CLUBS CUMULATIVE

## GMT: ANN ELDRIDGE LOCATION AUSTRALIA GMT CA

| Clubs         |               |           |               | Members               |                           |                         |                                              |
|---------------|---------------|-----------|---------------|-----------------------|---------------------------|-------------------------|----------------------------------------------|
|               | RESULTS FOR   | 2018-2019 |               | RESULTS FOR 2018-2019 |                           |                         |                                              |
| QUARTER       | NEW CLUB GOAL | NEW CLUBS | DROPPED CLUBS | QUARTER               | MEMBER GROWTH NET<br>GOAL | MEMBER GROWTH<br>ACTUAL | DROPPED MEMBERS ACTUAL (including transfers) |
| JULY/AUG/SEPT | 0             | 0         | 1             | JULY/AUG/SEPT         | 0                         | 54                      | 59                                           |
| OCT/NOV/DEC   | 1             | 0         | 0             | OCT/NOV/DEC           | 15                        | 26                      | 46                                           |
| JAN/FEB/MAR   | 1             | 0         | 0             | JAN/FEB/MAR           | 25                        | 28                      | 40                                           |
| APR/MAY/JUNE  | 1             | 0         | 1             | APR/MAY/JUNE          | 35                        | 13                      | 10                                           |